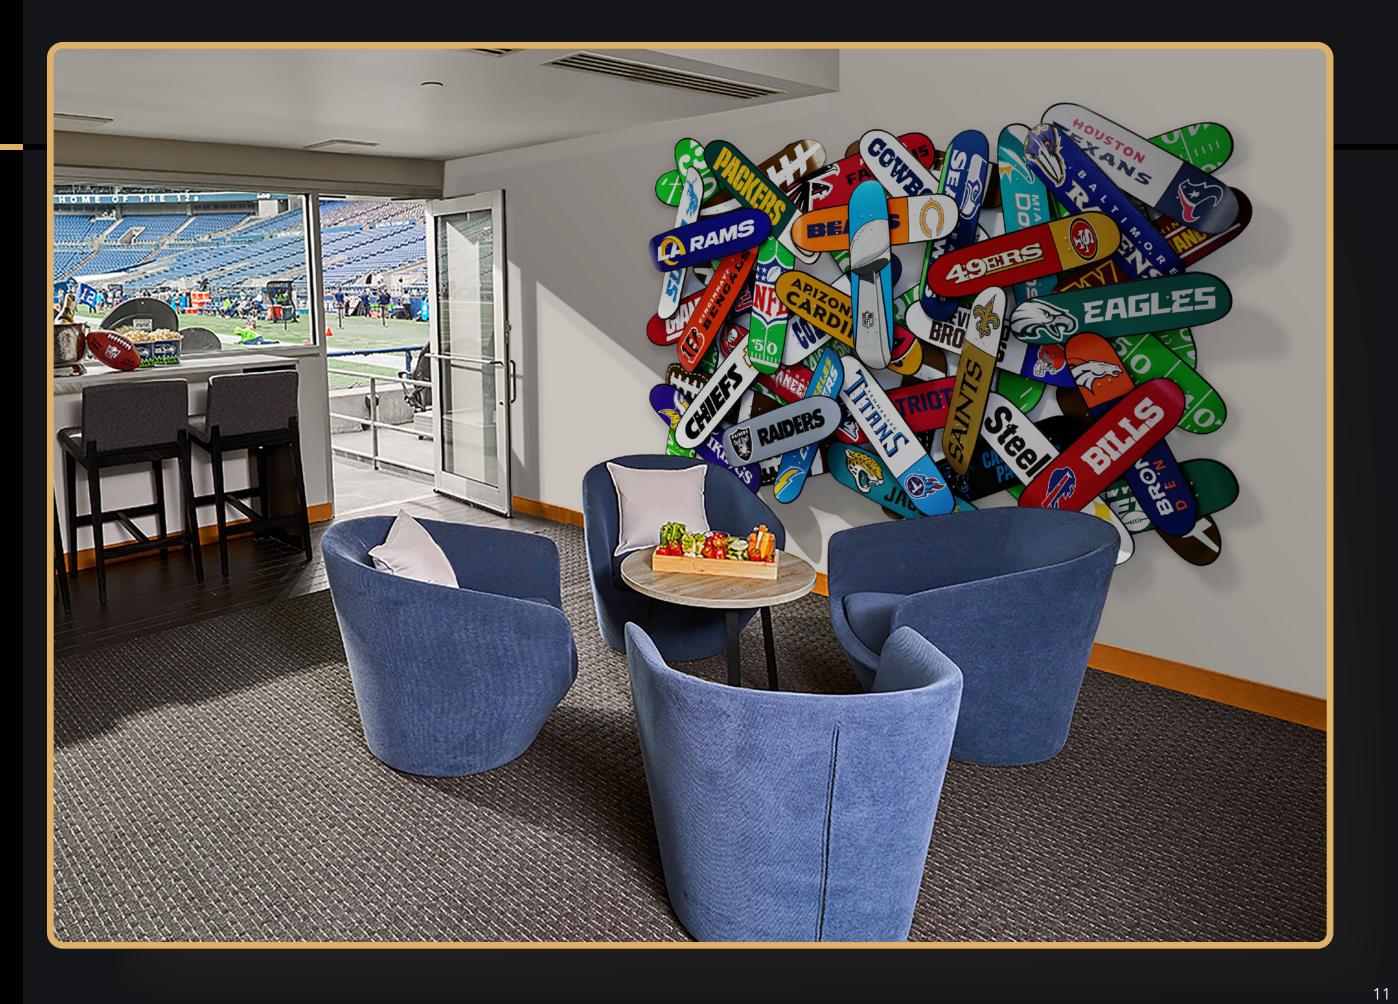

## AMERICAN GRIDIRON

I created 'American Gridiron' for a show I did in Phoenix, Arizona during the Super Bowl last year. This sculpture is painted on skateboards and includes every team in the NFL as well as football motifs and logos. The highlight of this sculpture is the Super Bowl trophy painted in silver chrome in the center.

This large sculpture is a grand and original centerpiece for anyone who loves football and I would be happy to reconfigure the boards to highlight teams that you might like more than others.

Should you be interested, feel free to reach out. My studio is located in the Los Angeles area.

#### american gridiron

*"I'll be happy to reconfigure* any teams to hightlight those you prefer over others."

"This will look great in a sport bar!"

american gridiron

"...or corporate sports box..."

american gridiron