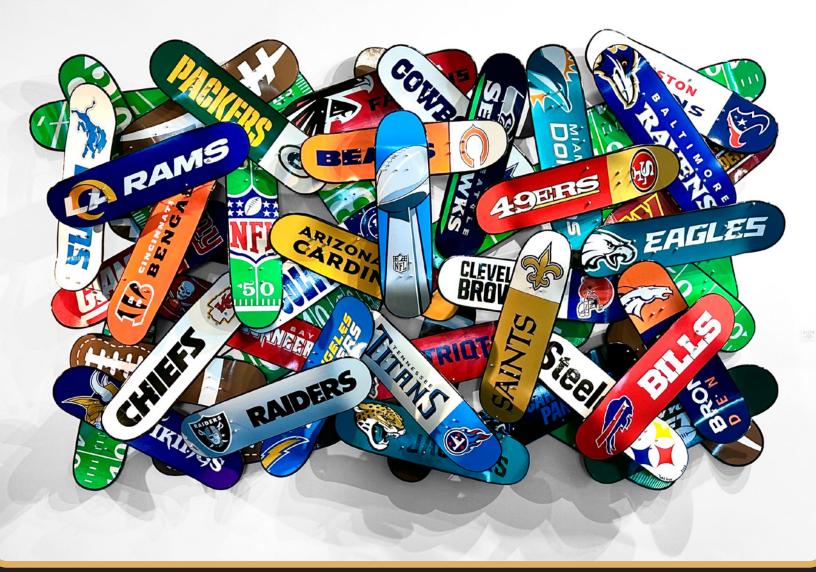

## AMERICAN GRIDIRON

I created 'American Gridiron' for a show I did in Phoenix, Arizona during the Super Bowl last year. This sculpture is painted on skateboards and includes every team in the NFL as well as football motifs and logos. The highlight of this sculpture is the Super Bowl trophy painted in silver chrome in the center.

This large sculpture is a grand and original centerpiece for anyone who loves football and I would be happy to reconfigure the boards to highlight teams that you might like more than others.

Should you be interested, feel free to reach out. My studio is located in the Los Angeles area.