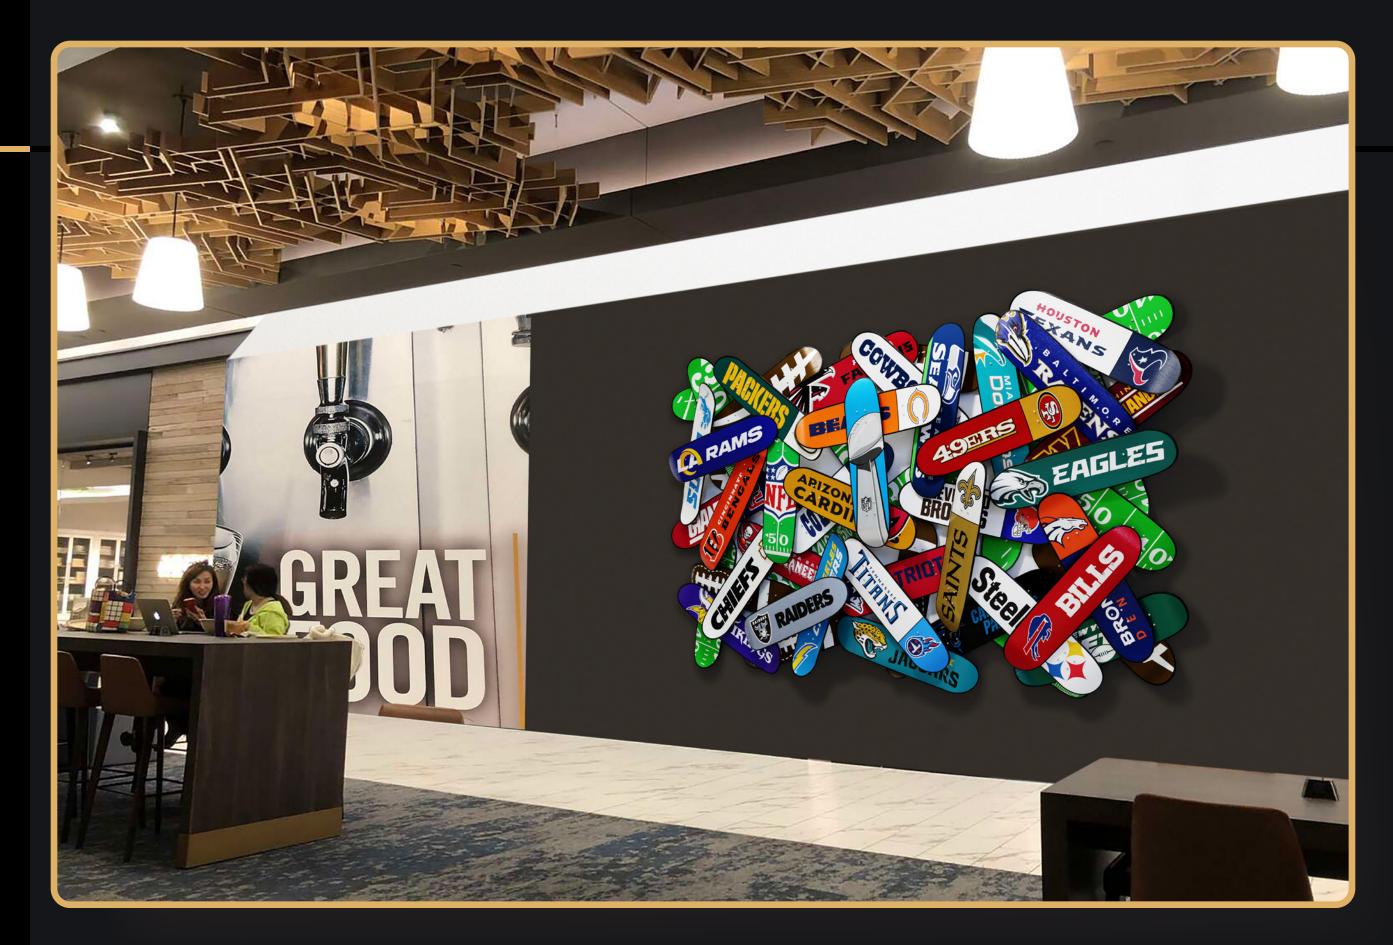

## AMERICAN GRIDIRON

I created 'American Gridiron' for a show I did in Phoenix, Arizona during the Super Bowl last year. This sculpture is painted on skateboards and includes every team in the NFL as well as football motifs and logos. The highlight of this sculpture is the Super Bowl trophy painted in silver chrome in the center.

This large sculpture is a grand and original centerpiece for anyone who loves football and I would be happy to reconfigure the boards to highlight teams that you might like more than others.

Should you be interested, feel free to reach out. My studio is located in the Los Angeles area.

#### american gridiron

*"I'll be happy to reconfigure* any teams to hightlight those you prefer over others."

"This will look great in a sport bar!"

american gridiron

"...or corporate sports box..."

american gridiron