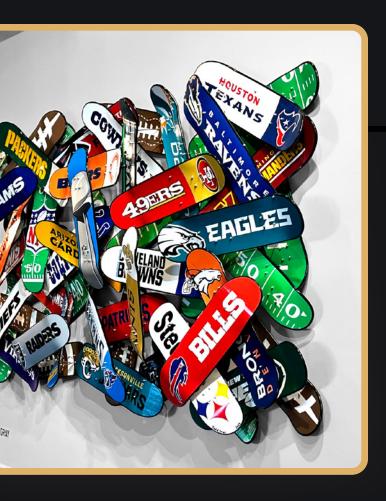

## AMERICAN GRIDIRON

I created 'American Gridiron' for a show I did in Phoenix, Arizona during the Super Bowl last year. This sculpture is painted on skateboards and includes every team in the NFL as well as football motifs and logos. The highlight of this sculpture is the Super Bowl trophy painted in silver chrome in the center.

This large sculpture is a grand and original centerpiece for anyone who loves football and I would be happy to reconfigure the boards to highlight teams that you might like more than others.

Should you be interested, feel free to reach out. My studio is located in the Los Angeles area.