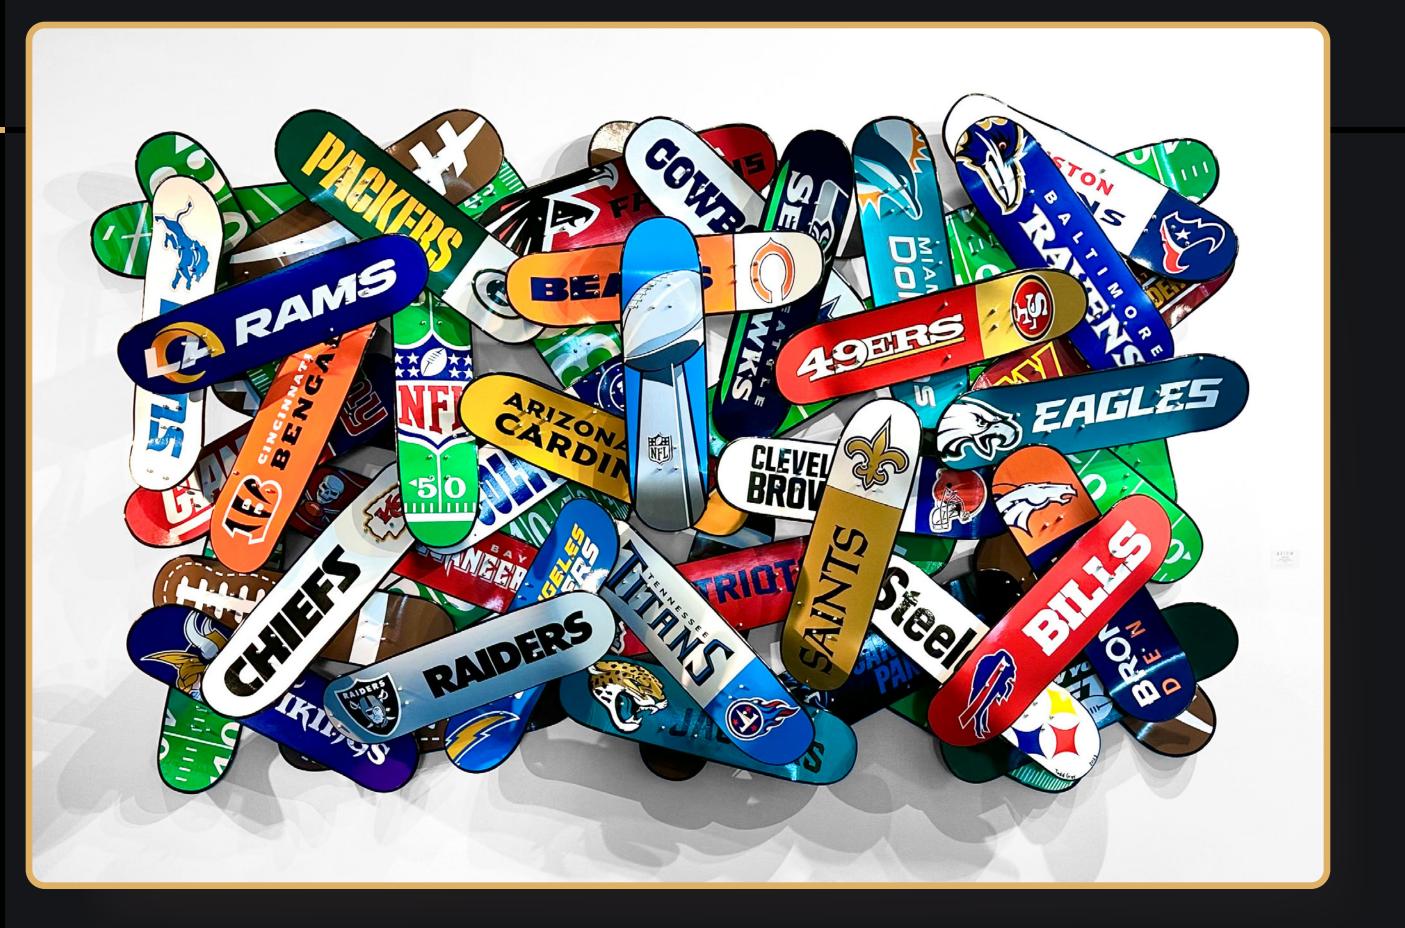

## AMERICAN GRIDIRON

I created 'American Gridiron' for a show I did in Phoenix, Arizona during the Super Bowl last year. This sculpture is painted on skateboards and includes every team in the NFL as well as football motifs and logos. The highlight of this sculpture is the Super Bowl trophy painted in silver chrome in the center.

This large sculpture is a grand and original centerpiece for anyone who loves football and I would be happy to reconfigure the boards to highlight teams that you might like more than others.

Should you be interested, feel free to reach out. My studio is located in the Los Angeles area.