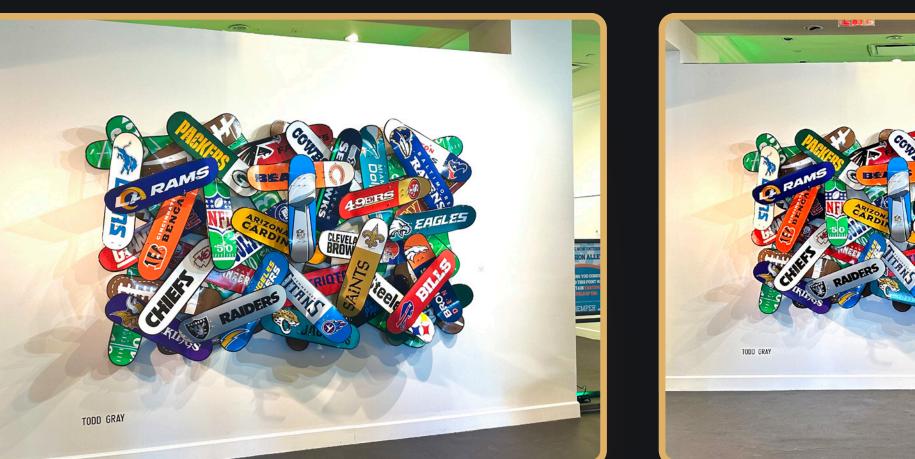

## AMERICAN GRIDIRON

I created 'American Gridiron' for a show I did in Phoenix, Arizona during the Super Bowl last year. This sculpture is painted on skateboards and includes every team in the NFL as well as football motifs and logos. The highlight of this sculpture is the Super Bowl trophy painted in silver chrome in the center.

This large sculpture is a grand and original centerpiece for anyone who loves football and I would be happy to reconfigure the boards to highlight teams that you might like more than others.

Should you be interested, feel free to reach out. My studio is located in the Los Angeles area.