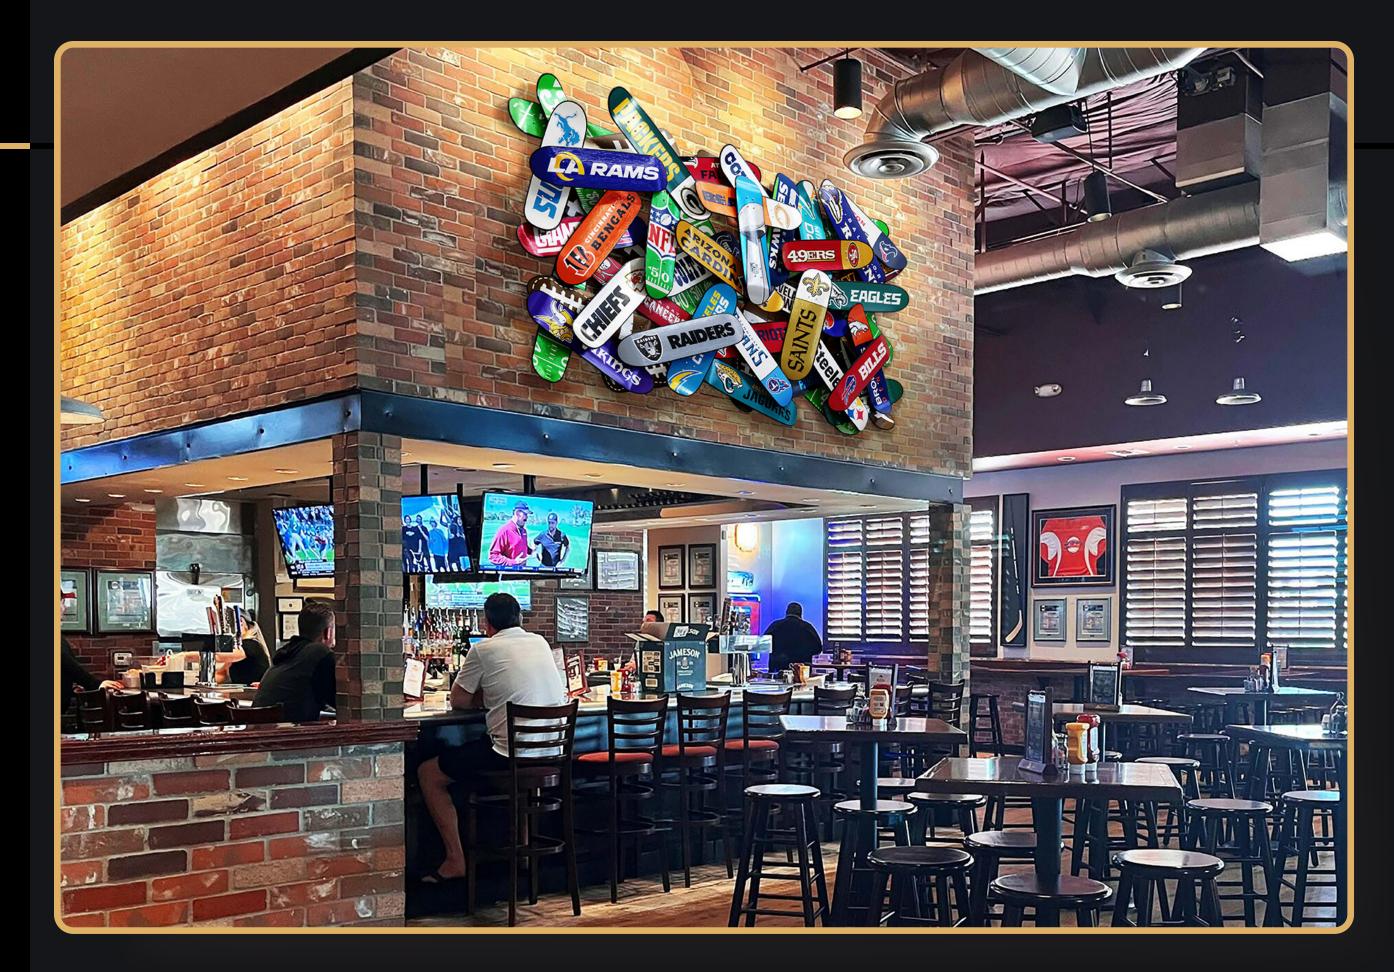

## AMERICAN GRIDIRON

I created 'American Gridiron' for a show I did in Phoenix, Arizona during the Super Bowl last year. This sculpture is painted on skateboards and includes every team in the NFL as well as football motifs and logos. The highlight of this sculpture is the Super Bowl trophy painted in silver chrome in the center.

This large sculpture is a grand and original centerpiece for anyone who loves football and I would be happy to reconfigure the boards to highlight teams that you might like more than others.

Should you be interested, feel free to reach out. My studio is located in the Los Angeles area.

#### american gridiron

*"I'll be happy to reconfigure* any teams to hightlight those you prefer over others."

"This will look great in a sport bar!"

american gridiron

"...or corporate sports box..."

american gridiron