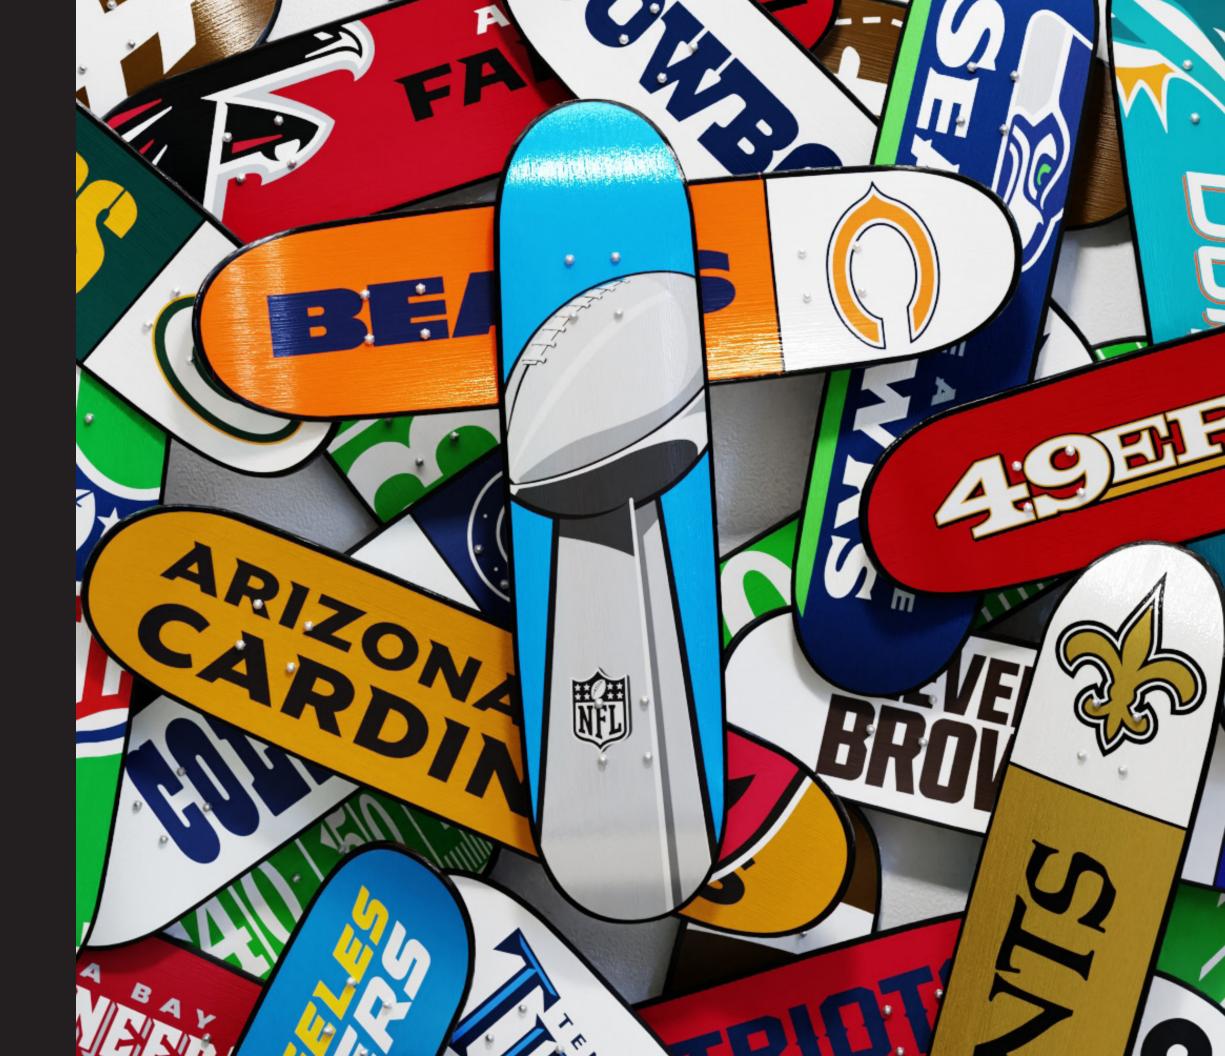

## AMERICAN GRIDIRON

I created 'American Gridiron' for a show I did in Phoenix, Arizona during the Super Bowl last year. This sculpture is painted on skateboards and includes every team in the NFL as well as football motifs and logos. The highlight of this sculpture is the Super Bowl trophy painted in silver chrome in the center.