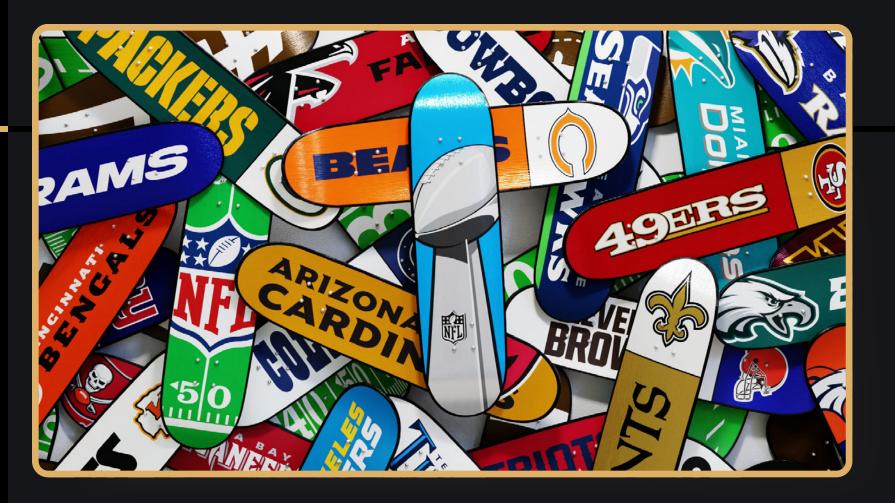

## AMERICAN GRIDIRON

I created 'American Gridiron' for a show I did in Phoenix, Arizona during the Super Bowl last year. This sculpture is painted on skateboards and includes every team in the NFL as well as football motifs and logos. The highlight of this sculpture is the Super Bowl trophy painted in silver chrome in the center.