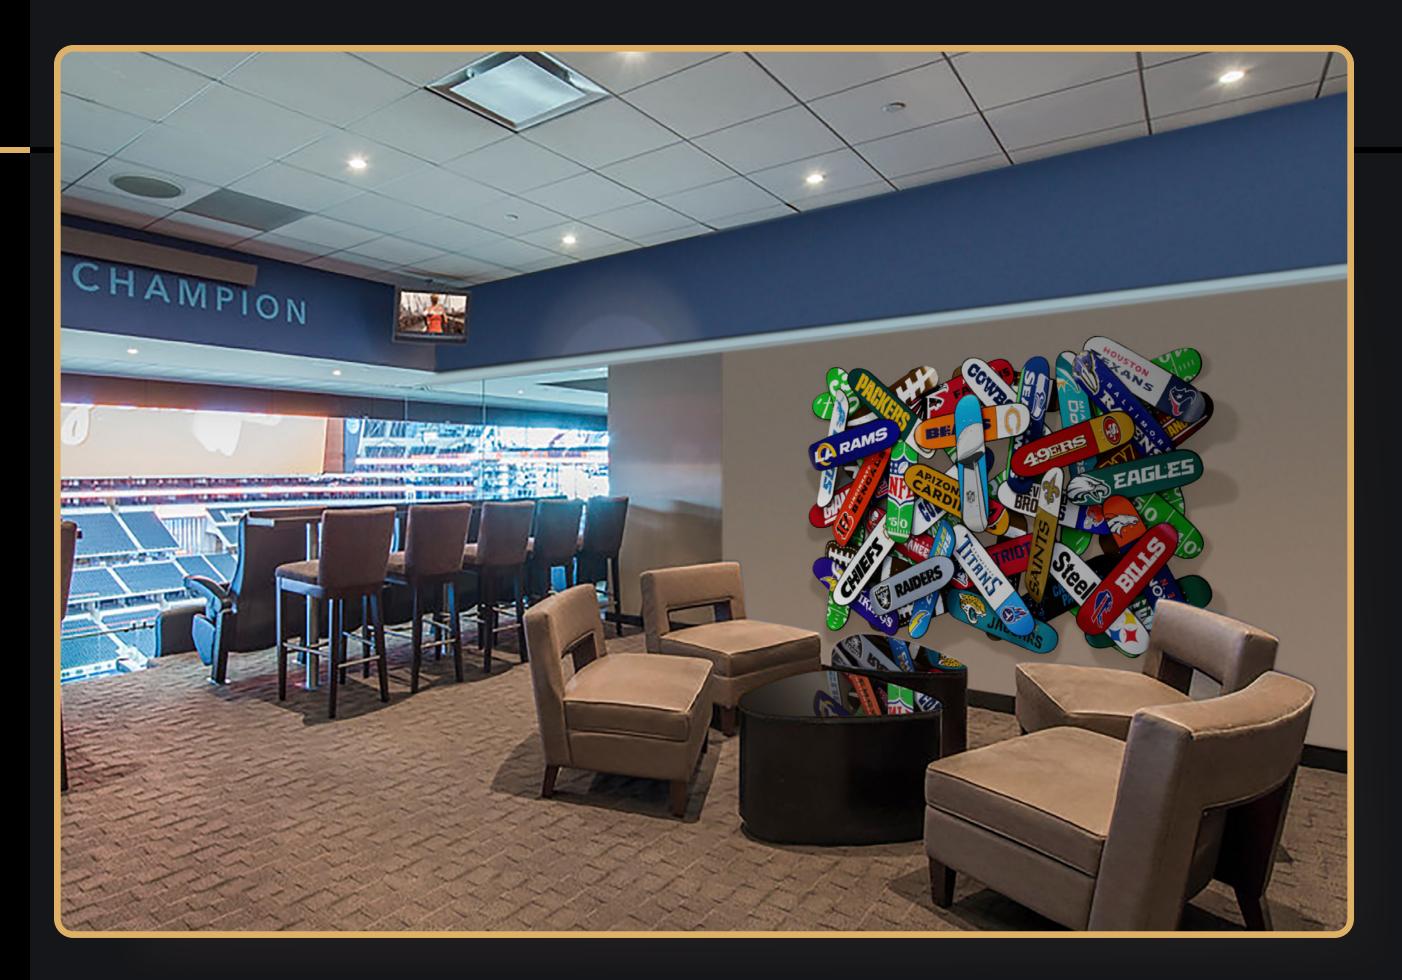

## AMERICAN GRIDIRON

I created 'American Gridiron' for a show I did in Phoenix, Arizona during the Super Bowl last year. This sculpture is painted on skateboards and includes every team in the NFL as well as football motifs and logos. The highlight of this sculpture is the Super Bowl trophy painted in silver chrome in the center.

#### american gridiron

*"I'll be happy to reconfigure* any teams to hightlight those you prefer over others."

"This will look great in a sport bar!"

american gridiron

"...or corporate sports box..."

american gridiron