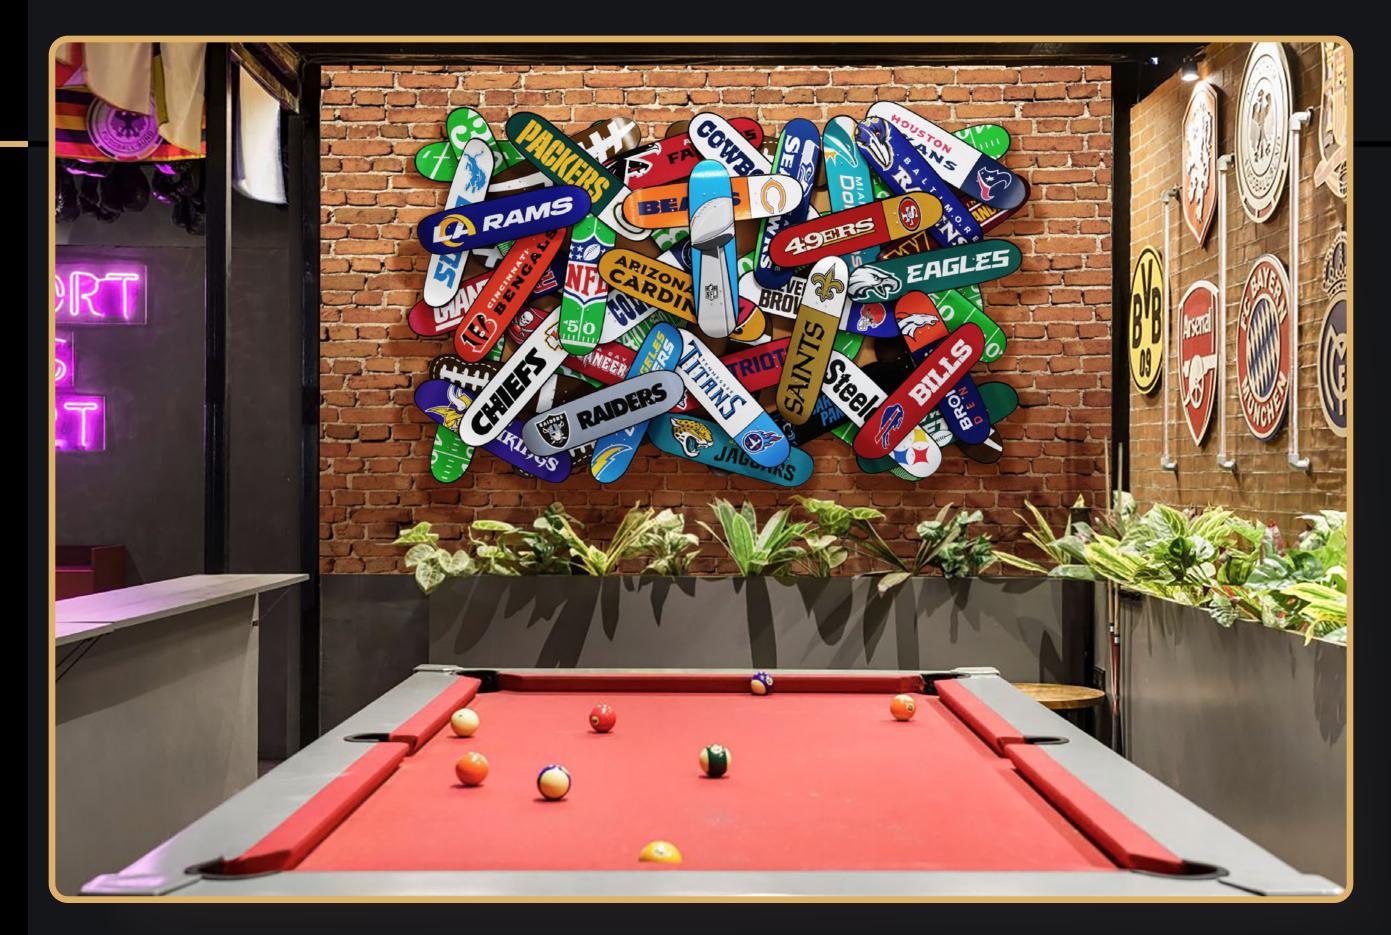

This large sculpture is a grand and original centerpiece for anyone who loves football and I would be happy to reconfigure the boards to highlight teams that you might like more than others.

Should you be interested, feel free to reach out. My studio is located in the Los Angeles area.

#### american gridiron

*"I'll be happy to reconfigure* any teams to hightlight those you prefer over others."

"This will look great in a sport bar!"

american gridiron

"...or corporate sports box..."

american gridiron